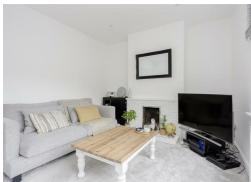

# **RECEPTION ROOM**

Spread across the front width of the property. Double glazed windows to the front and good quality carpet.