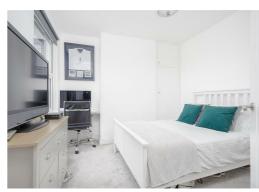

hed











#### FRONT DOOR

Front door to building leads to internal porch with second front door accessing the staircase upstairs.....

# **STAIRCASE**

...leads up to....

# **HALLWAY**

Provides access to all rooms.....

# **KITCHEN**

Fully equipped kitchen with wood flooring, breakfast bar and all integrated appliances. Double glazed side aspect window and wall-mounted TV.

#### **BEDROOM**

Double size with double glazed window.

# **RECEPTION ROOM**

Spread across the front width of the property. Double glazed windows to the front and good quality carpet.

#### **BATHROOM**

Family bathroom with shower over bath, WC and hand-basin.

# **REAR GARDEN**

Private direct access via staircase accessed within the kitchen.

# **COUNCIL TAX**

Council Tax Band B (£1,738.61) 2023 / 24



















#### TOTAL APPROX. FLOOR AREA 565 SQ.FT. (52.5 SQ.M.)

This plan is for layout guidance only. Not drawn to scale unless stated. Windows and door openings are approximate. Whilst care is taken in the preparation of this plan, please check all dimensions, shapes before making decisions reliant upon them. KEY: C = CUPBOARD FW = FITTED WARDROBE