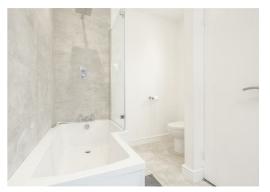

d











#### FRONT DOOR

Front door to building leads to internal porch with second front door accessing the staircase upstairs.....

# **STAIRCASE**

...leads up to....

# **HALLWAY**

Provides access to all rooms.....

# **KITCHEN**

Fully equipped kitchen with wood flooring, breakfast bar and all integrated appliances. Double glazed side aspect window and wall-mounted TV.

#### **BEDROOM**

Double size with double glazed window.

# **RECEPTION ROOM**

Spread across the front width of the property. Double glazed windows to the front and good quality carpet.

#### **BATHROOM**

Family bathroom with shower over bath, WC and hand-basin.

# **REAR GARDEN**

Private direct access via staircase accessed within the kitchen.

# **COUNCIL TAX**

Council Tax Band B (£1,738.61) 2023 / 24



















#### TOTAL APPROX. FLOOR AREA 565 SQ.FT. (52.5 SQ.M.)

This plan is for layout guidance only. Not drawn to scale unless stated. Windows and door openings are approximate. Whilst care is taken in the preparation of this plan, please check all dimensions, shapes before making decisions reliant upon them. KEY: C = CUPBOARD FW = FITTED WARDROBE