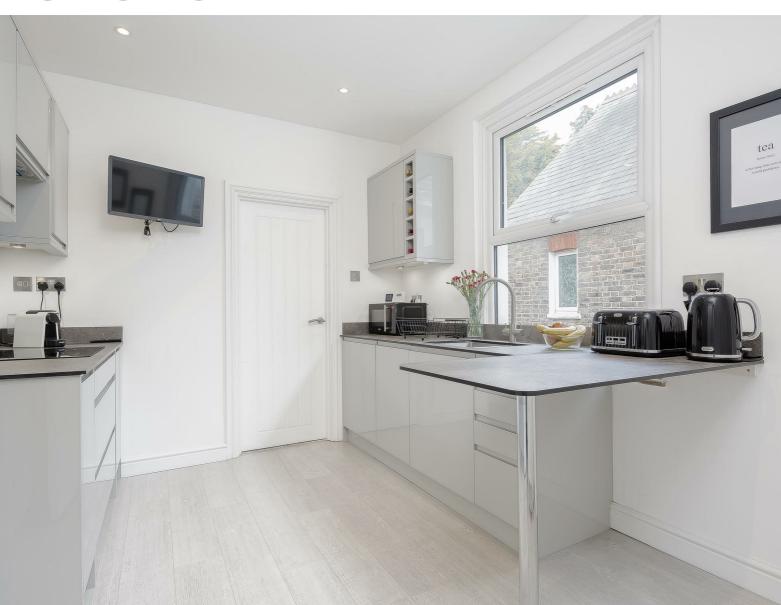

# **KITCHEN**

Fully equipped kitchen with wood flooring, breakfast bar and all integrated appliances. Double glazed side aspect window and wall-mounted TV.