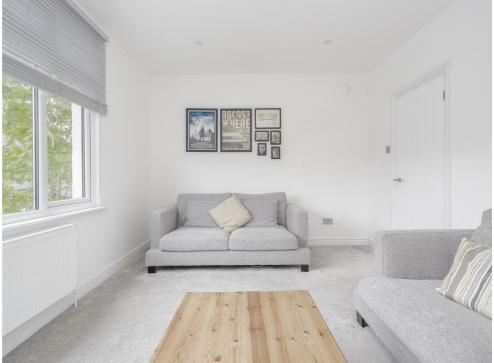

#### FRONT DOOR

Front door to building leads to internal porch with second front door accessing the staircase upstairs.....

# **STAIRCASE**

...leads up to....

# **HALLWAY**

Provides access to all rooms.....

# **KITCHEN**

Fully equipped kitchen with wood flooring, breakfast bar and all integrated appliances. Double glazed side aspect window and wall-mounted TV.

#### **BEDROOM**

Double size with double glazed window.

# **RECEPTION ROOM**

Spread across the front width of the property. Double glazed windows to the front and good quality carpet.

#### **BATHROOM**

Family bathroom with shower over bath, WC and hand-basin.

# **REAR GARDEN**

Private direct access via staircase accessed within the kitchen.

# **COUNCIL TAX**

Council Tax Band B (£1,738.61) 2023 / 24



















#### TOTAL APPROX. FLOOR AREA 565 SQ.FT. (52.5 SQ.M.)

This plan is for layout guidance only. Not drawn to scale unless stated. Windows and door openings are approximate. Whilst care is taken in the preparation of this plan, please check all dimensions, shapes before making decisions reliant upon them. KEY: C = CUPBOARD FW = FITTED WARDROBE