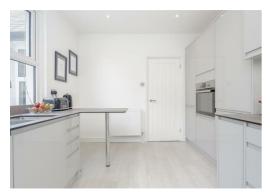

# **KITCHEN**

Fully equipped kitchen with wood flooring, breakfast bar and all integrated appliances. Double glazed side aspect window and wall-mounted TV.