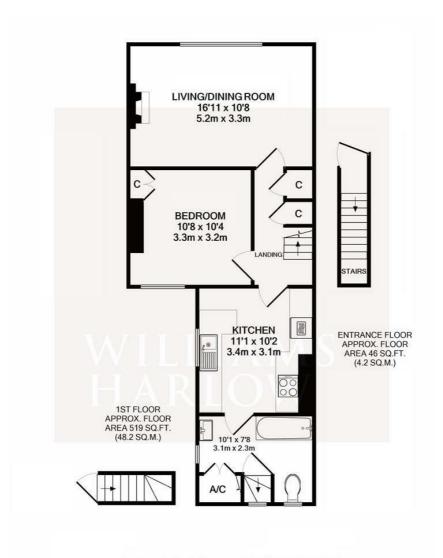

#### FRONT DOOR

Front door to building leads to internal porch with second front door accessing the staircase upstairs.....

# **STAIRCASE**

...leads up to....

# **HALLWAY**

Provides access to all rooms.....

# **KITCHEN**

Fully equipped kitchen with wood flooring, breakfast bar and all integrated appliances. Double glazed side aspect window and wall-mounted TV.

#### **BEDROOM**

Double size with double glazed window.

# **RECEPTION ROOM**

Spread across the front width of the property. Double glazed windows to the front and good quality carpet.

#### **BATHROOM**

Family bathroom with shower over bath, WC and hand-basin.

# **REAR GARDEN**

Private direct access via staircase accessed within the kitchen.

#### TOTAL APPROX. FLOOR AREA 565 SQ.FT. (52.5 SQ.M.)

This plan is for layout guidance only. Not drawn to scale unless stated. Windows and door openings are approximate. Whilst care is taken in the preparation of this plan, please check all dimensions, shapes before making decisions reliant upon them. KEY: C = CUPBOARD FW = FITTED WARDROBE