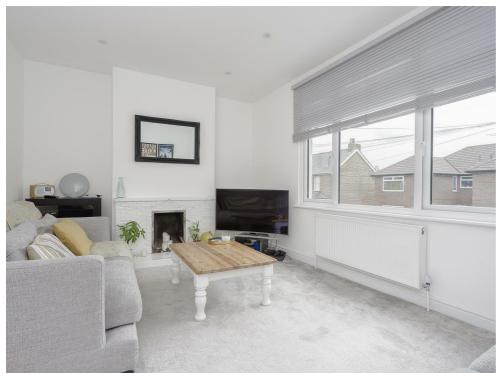

# **RECEPTION ROOM**

Spread across the front width of the property. Double glazed windows to the front and good quality carpet.